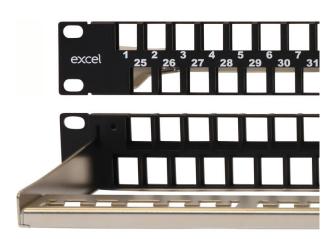

# Excel Unloaded Keystone Patch Panel Frame - 48-port, Unscreened, 1U - Black

Item Code: 100-050

- X High Density -1U 48 port
- X Ideal for standard and pre-terminated installations
- X Supplied with earthing kit
- X Compatible with Excel Category 5e, 6 & 6A Jacks
- X Supplied with cable management bar
- X RoHS, Reach compliant

#### **Product Overview**

The Excel 48 Port 1U Keystone patch panel delivers a high density offering with the benefit of a double row of keystone jacks.

Each row houses 24 Keystone jacks positioned back to back giving the highest density possible whilst allowing good access for patching and un-patching and allows any individual jack to be removed if required.

## **Product Specifications**

| Feature                                  | Values                  |
|------------------------------------------|-------------------------|
| Suitable for number of outlets / modules | 48                      |
| Category                                 | Keystone Jack dependent |
| Number of rack units (RU)                | 1                       |
| Colour                                   | Black                   |
| Mounting method                          | 19 inch mounting        |
| Height                                   | 43.8 mm                 |
| Width                                    | 482.5 mm                |
| Depth                                    | 153.3 mm                |