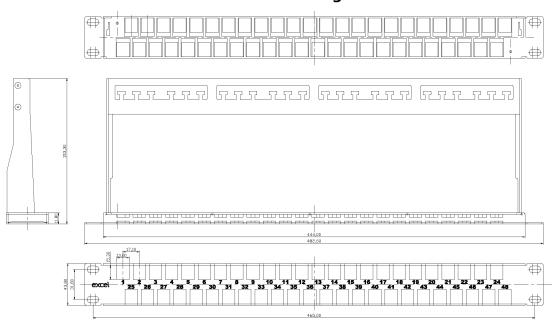

# **Product drawing**

## **Product Specifications**

| Feature                                  | Values                  |
|------------------------------------------|-------------------------|
| Suitable for number of outlets / modules | 48                      |
| Category                                 | Keystone Jack dependent |
| Number of rack units (RU)                | 1                       |
| Colour                                   | Black                   |
| Mounting method                          | 19 inch mounting        |
| Height                                   | 43.8 mm                 |
| Width                                    | 482.5 mm                |
| Depth                                    | 153.3 mm                |